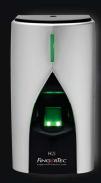

Stay Alert, Stay Safe! with FingerTec H2i

FingerTec's latest door access and time attendance device - H2i may be small in size, but do not underestimate its capacity. With a stylish design and a sleek layout, H2i is a master terminal able to hold up to 1,500 fingerprint templates as well as 10,000 card templates. The unique screen-less design uses a combination of voice commands and LED lights to communicate to its users. Holding almost the same features as a regular biometric device, FingerTec H2i just proves that size, in fact, does not matter.

## Be Secure with Style

Who says you can't be stylish? The simple and sleek design of H2i looks good in any setting of a workplace!